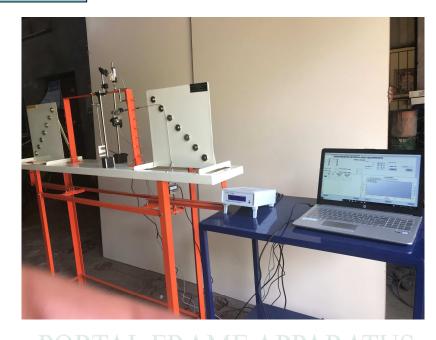

### **Description:**

Portal frame is made up of M.S. plate of rectangular section of 8mm thick x 40cm wide. Frame is provided with a provision to achieve different end conditions viz. hinged, roller & fixed. The size of portal will be 40cm x 60cm. Portal is also having a provision for horizontal loading at different positions. Apparatus is supplied complete with a supporting stand and a set of weights.

Two LVDT with 25mm travel (with magnetic base) and two Load Cell of 10 Kg. capacities with a digital Indicator is supplied with the apparatus. Digital Indicator is capable to transfer the data through USB to the computer are supplied with the apparatus. Educational software also supplied with the set up to make calculation and complete results/data.